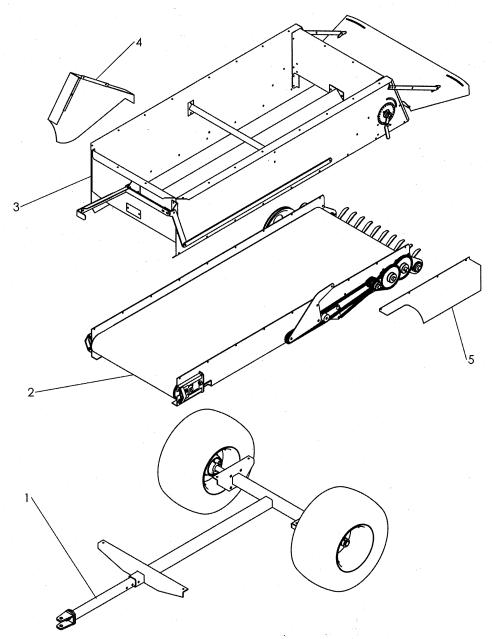

#### **PARTS LISTING**

WHEN ORDERING PARTS: Be ready to provide Item Numbers, Part Numbers, and Serial Number of the machine.

|          |             | to the control of the |                            |
|----------|-------------|--------------------------------------------------------------------------------------------------------------------------------------------------------------------------------------------------------------------------------------------------------------------------------------------------------------------------------------------------------------------------------------------------------------------------------------------------------------------------------------------------------------------------------------------------------------------------------------------------------------------------------------------------------------------------------------------------------------------------------------------------------------------------------------------------------------------------------------------------------------------------------------------------------------------------------------------------------------------------------------------------------------------------------------------------------------------------------------------------------------------------------------------------------------------------------------------------------------------------------------------------------------------------------------------------------------------------------------------------------------------------------------------------------------------------------------------------------------------------------------------------------------------------------------------------------------------------------------------------------------------------------------------------------------------------------------------------------------------------------------------------------------------------------------------------------------------------------------------------------------------------------------------------------------------------------------------------------------------------------------------------------------------------------------------------------------------------------------------------------------------------------|----------------------------|
| ITEM NO. | PART NUMBER | DESCRIPTION                                                                                                                                                                                                                                                                                                                                                                                                                                                                                                                                                                                                                                                                                                                                                                                                                                                                                                                                                                                                                                                                                                                                                                                                                                                                                                                                                                                                                                                                                                                                                                                                                                                                                                                                                                                                                                                                                                                                                                                                                                                                                                                    | 320MS<br>Standard<br>/QTY. |
| 1        | 329000      | CHASSIS ASSEMBLY 320MS                                                                                                                                                                                                                                                                                                                                                                                                                                                                                                                                                                                                                                                                                                                                                                                                                                                                                                                                                                                                                                                                                                                                                                                                                                                                                                                                                                                                                                                                                                                                                                                                                                                                                                                                                                                                                                                                                                                                                                                                                                                                                                         | 1                          |
| 2        | 329001      | BODY ASSEMBLY 320MS                                                                                                                                                                                                                                                                                                                                                                                                                                                                                                                                                                                                                                                                                                                                                                                                                                                                                                                                                                                                                                                                                                                                                                                                                                                                                                                                                                                                                                                                                                                                                                                                                                                                                                                                                                                                                                                                                                                                                                                                                                                                                                            | 1                          |
| 3        | 329002      | BOX ASSEMBLY 320MS                                                                                                                                                                                                                                                                                                                                                                                                                                                                                                                                                                                                                                                                                                                                                                                                                                                                                                                                                                                                                                                                                                                                                                                                                                                                                                                                                                                                                                                                                                                                                                                                                                                                                                                                                                                                                                                                                                                                                                                                                                                                                                             | 1                          |
| 4        | 321022      | BELT SHIELD                                                                                                                                                                                                                                                                                                                                                                                                                                                                                                                                                                                                                                                                                                                                                                                                                                                                                                                                                                                                                                                                                                                                                                                                                                                                                                                                                                                                                                                                                                                                                                                                                                                                                                                                                                                                                                                                                                                                                                                                                                                                                                                    | 1                          |
| 5        | 321021      | CHAIN SHIELD                                                                                                                                                                                                                                                                                                                                                                                                                                                                                                                                                                                                                                                                                                                                                                                                                                                                                                                                                                                                                                                                                                                                                                                                                                                                                                                                                                                                                                                                                                                                                                                                                                                                                                                                                                                                                                                                                                                                                                                                                                                                                                                   | 1                          |