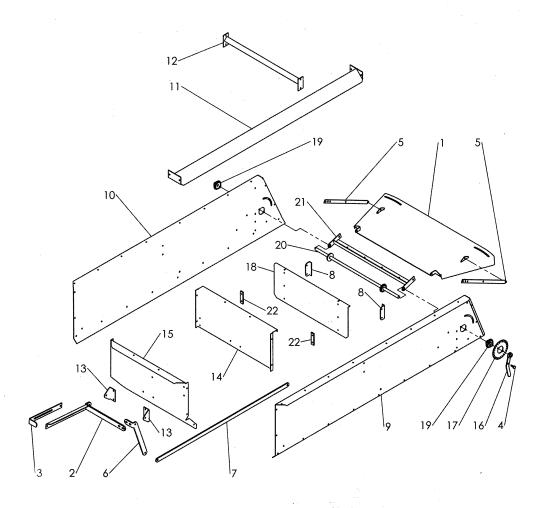

### MultiSpread<sup>™</sup> Model 320

| ITEM NO.   | PART NUMBER | DESCRIPTION             | QTY. |
|------------|-------------|-------------------------|------|
| 1          | 321900      | BEATER SHROUD WA        | 1    |
| 2          | 321918      | ENGAGEMENT HANDLE WA    | 1    |
| 3          | 321069      | DRIVE ENGAGEMENT HANDLE | 1    |
| 4          | 325026      | Spring Plunger          | 1    |
| 5          | 321065      | BEATER SHROUD STRAP     | 2    |
| 6          | 321031      | CHAIN LIFTER LEVER      | 1    |
| 7          | 321034      | CHAIN LIFT LINK         | 1    |
| 8          | 321066      | ENDGATE GUIDE           | 2    |
| 9          | 321009      | SIDE PANEL L.H.         | 1    |
| 10         | 321010      | SIDE PANEL R.H.         | 1    |
| 11         | 321914      | LOAD BAFFLE WA          | 1    |
| 12         | 321913      | SIDE BRACE WA           | 1    |
| 13         | 321025      | CLUTCH LEVER BRKT.      | 2    |
| 14         | 321012      | BACK PANEL              | 1    |
| 15         | 321008      | Front Panel             | 1    |
| 16         | 321917      | METERING GATE HANDLE WA | 1    |
| 1 <i>7</i> | 321023      | METERING GATE POSITONER | 1    |
| 18         | 321902      | METERING GATE WA        | 1    |
| 19         | 325011      | .75 in. 2 Hole stamped  | 2    |
| 20         | 321904      | METERING GATE SHAFT WA  | 1    |
| 21         | 321903      | TINE BAR WA             | 1    |
| 22         | 321059      | METERING GATE SLIDE     | 2    |