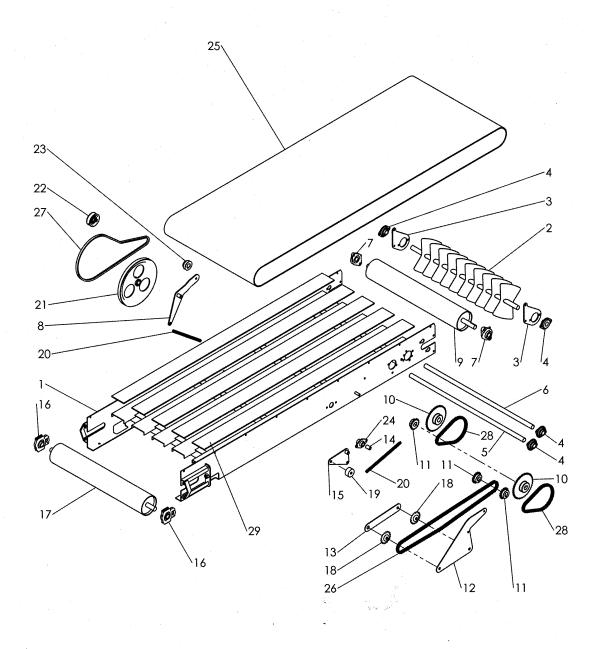

#### **PARTS LISTING**

WHEN ORDERING PARTS: Be ready to provide Item Numbers, Part Numbers, and Serial Number of the machine.

|          |             | to the control of the |                            |
|----------|-------------|--------------------------------------------------------------------------------------------------------------------------------------------------------------------------------------------------------------------------------------------------------------------------------------------------------------------------------------------------------------------------------------------------------------------------------------------------------------------------------------------------------------------------------------------------------------------------------------------------------------------------------------------------------------------------------------------------------------------------------------------------------------------------------------------------------------------------------------------------------------------------------------------------------------------------------------------------------------------------------------------------------------------------------------------------------------------------------------------------------------------------------------------------------------------------------------------------------------------------------------------------------------------------------------------------------------------------------------------------------------------------------------------------------------------------------------------------------------------------------------------------------------------------------------------------------------------------------------------------------------------------------------------------------------------------------------------------------------------------------------------------------------------------------------------------------------------------------------------------------------------------------------------------------------------------------------------------------------------------------------------------------------------------------------------------------------------------------------------------------------------------------|----------------------------|
| ITEM NO. | PART NUMBER | DESCRIPTION                                                                                                                                                                                                                                                                                                                                                                                                                                                                                                                                                                                                                                                                                                                                                                                                                                                                                                                                                                                                                                                                                                                                                                                                                                                                                                                                                                                                                                                                                                                                                                                                                                                                                                                                                                                                                                                                                                                                                                                                                                                                                                                    | 320MS<br>Standard<br>/QTY. |
| 1        | 329000      | CHASSIS ASSEMBLY 320MS                                                                                                                                                                                                                                                                                                                                                                                                                                                                                                                                                                                                                                                                                                                                                                                                                                                                                                                                                                                                                                                                                                                                                                                                                                                                                                                                                                                                                                                                                                                                                                                                                                                                                                                                                                                                                                                                                                                                                                                                                                                                                                         | 1                          |
| 2        | 329001      | BODY ASSEMBLY 320MS                                                                                                                                                                                                                                                                                                                                                                                                                                                                                                                                                                                                                                                                                                                                                                                                                                                                                                                                                                                                                                                                                                                                                                                                                                                                                                                                                                                                                                                                                                                                                                                                                                                                                                                                                                                                                                                                                                                                                                                                                                                                                                            | 1                          |
| 3        | 329002      | BOX ASSEMBLY 320MS                                                                                                                                                                                                                                                                                                                                                                                                                                                                                                                                                                                                                                                                                                                                                                                                                                                                                                                                                                                                                                                                                                                                                                                                                                                                                                                                                                                                                                                                                                                                                                                                                                                                                                                                                                                                                                                                                                                                                                                                                                                                                                             | 1                          |
| 4        | 321022      | BELT SHIELD                                                                                                                                                                                                                                                                                                                                                                                                                                                                                                                                                                                                                                                                                                                                                                                                                                                                                                                                                                                                                                                                                                                                                                                                                                                                                                                                                                                                                                                                                                                                                                                                                                                                                                                                                                                                                                                                                                                                                                                                                                                                                                                    | 1                          |
| 5        | 321021      | CHAIN SHIELD                                                                                                                                                                                                                                                                                                                                                                                                                                                                                                                                                                                                                                                                                                                                                                                                                                                                                                                                                                                                                                                                                                                                                                                                                                                                                                                                                                                                                                                                                                                                                                                                                                                                                                                                                                                                                                                                                                                                                                                                                                                                                                                   | 1                          |

### MultiSpread<sup>™</sup> Model 320

| ITEM NO.   | PART NUMBER | DESCRIPTION             | QTY. |
|------------|-------------|-------------------------|------|
| 1          | 321900      | BEATER SHROUD WA        | 1    |
| 2          | 321918      | ENGAGEMENT HANDLE WA    | 1    |
| 3          | 321069      | DRIVE ENGAGEMENT HANDLE | 1    |
| 4          | 325026      | Spring Plunger          | 1    |
| 5          | 321065      | BEATER SHROUD STRAP     | 2    |
| 6          | 321031      | CHAIN LIFTER LEVER      | 1    |
| 7          | 321034      | CHAIN LIFT LINK         | 1    |
| 8          | 321066      | ENDGATE GUIDE           | 2    |
| 9          | 321009      | SIDE PANEL L.H.         | 1    |
| 10         | 321010      | SIDE PANEL R.H.         | 1    |
| 11         | 321914      | LOAD BAFFLE WA          | 1    |
| 12         | 321913      | SIDE BRACE WA           | 1    |
| 13         | 321025      | CLUTCH LEVER BRKT.      | 2    |
| 14         | 321012      | BACK PANEL              | 1    |
| 15         | 321008      | Front Panel             | 1    |
| 16         | 321917      | METERING GATE HANDLE WA | 1    |
| 1 <i>7</i> | 321023      | METERING GATE POSITONER | 1    |
| 18         | 321902      | METERING GATE WA        | 1    |
| 19         | 325011      | .75 in. 2 Hole stamped  | 2    |
| 20         | 321904      | METERING GATE SHAFT WA  | 1    |
| 21         | 321903      | TINE BAR WA             | 1    |
| 22         | 321059      | METERING GATE SLIDE     | 2    |

# MultiSpread Model 320 PARTS BREAKOUT

| 1         321915         FLOOR FRAME WA         1           2         321916         BEATER WIDESPREAD         1           3         321064         BEATER MOUNTING BRACKET         2           4         105024         BEARING 1"2 HOLE STAMPED         6           5         321045         FRONT IDLER SHAFT         1           6         321057         REAR IDLER SHAFT         1           7         325013         1" Mounted 2 Bolf Flange Brng         2           8         321906         BELT TIGHTENER WA         1           9         321074         CONVEYOR DRIVE PULLEY         1           10         325014         40840 x 1 in Sprocket         2           11         325015         40816 x 1 in Sprocket         3           12         321020         CHAIN LIFTER LRG.         1           13         321027         CHAIN LIFTER SML         1           14         321048         Bushing         1           15         321905         CHAIN TIGHTENER WA         1           16         105021         UCST205-16 SLIDE BEARING         2           17         101570         CONVEYOR IDLER PULLEY         1           18                                                                   | ITEM NO.   | PART NUMBER | DESCRIPTION                   | QTY. |
|-------------------------------------------------------------------------------------------------------------------------------------------------------------------------------------------------------------------------------------------------------------------------------------------------------------------------------------------------------------------------------------------------------------------------------------------------------------------------------------------------------------------------------------------------------------------------------------------------------------------------------------------------------------------------------------------------------------------------------------------------------------------------------------------------------------------------------------------------------------------------------------------------------------------------------------------------------------------------------------------------------------------------------------------------------------------------------------------------------------------------------------------------------------------------------------------------------------------------------|------------|-------------|-------------------------------|------|
| 3         321064         BEATER MOUNTING BRACKET         2           4         105024         BEARING 1" 2 HOLE STAMPED         6           5         321045         FRONT IDLER SHAFT         1           6         321057         REAR IDLER SHAFT         1           7         325013         1" Mounted 2 Bolf Flange Brng         2           8         321906         BELT TIGHTENER WA         1           9         321074         CONVEYOR DRIVE PULLEY         1           10         325014         40840 x 1 in Sprocket         2           11         325015         40816 x 1 in Sprocket         3           12         321020         CHAIN LIFTER LRG.         1           13         321027         CHAIN LIFTER SML         1           14         321048         Bushing         1           15         321905         CHAIN TIGHTENER WA         1           16         105021         UCST205-16 SLIDE BEARING         2           17         101570         CONVEYOR IDLER PULLEY         1           18         325021         SPROCKET IDLER         2           19         321060         CHAIN GUIDE, NYLON         1           20 <td>1</td> <td>321915</td> <td>FLOOR FRAME WA</td> <td>1</td> | 1          | 321915      | FLOOR FRAME WA                | 1    |
| 4 105024 BEARING 1" 2 HOLE STAMPED 6 5 321045 FRONT IDLER SHAFT 1 6 321057 REAR IDLER SHAFT 1 7 325013 1" Mounted 2 Bolt Flange Brng 2 8 321906 BELT TIGHTENER WA 1 9 321074 CONVEYOR DRIVE PULLEY 1 10 325014 40840 x 1 in Sprocket 2 11 325015 40816 x 1 in Sprocket 3 12 321020 CHAIN LIFTER LRG. 1 13 321027 CHAIN LIFTER SML 1 14 321048 Bushing 1 15 321905 CHAIN TIGHTENER WA 1 16 105021 UCST205-16 SLIDE BEARING 2 17 101570 CONVEYOR IDLER PULLEY 1 18 325021 SPROCKET IDLER 2 19 321060 CHAIN GUIDE, NYLON 1 20 325022 COIL SPRING 2 21 325000 SPREADER PULLEY (DRIVING) 1 22 325004 SPREADER PULLEY (IDLER) 1 23 325003 SPREADER PULLEY (IDLER) 1 24 321907 LIFTER ARM BEARING WA 1 25 325018 BELT, UNLOADING CONVEYOR 1 26 325025 MAIN DRIVE CHAIN 1 27 325023 SPREADER DRIVE BELT 1 28 325019 CONVEYOR DRIVE CHAIN 2                                                                                                                                                                                                                                                                                                                                                                                            |            | 321916      | BEATER WIDESPREAD             | 1    |
| 5         321045         FRONT IDLER SHAFT         1           6         321057         REAR IDLER SHAFT         1           7         325013         1" Mounted 2 Bolf Flange Brng         2           8         321906         BELT TIGHTENER WA         1           9         321074         CONVEYOR DRIVE PULLEY         1           10         325014         40840 x 1 in Sprocket         2           11         325015         40816 x 1 in Sprocket         3           12         321020         CHAIN LIFTER LRG.         1           13         321027         CHAIN LIFTER SML         1           14         321048         Bushing         1           15         321905         CHAIN TIGHTENER WA         1           16         105021         UCST205-16 SLIDE BEARING         2           17         101570         CONVEYOR IDLER PULLEY         1           18         325021         SPROCKET IDLER         2           19         321060         CHAIN GUIDE, NYLON         1           20         325022         COIL SPRING         2           21         325000         SPREADER PULLEY (DRIVING)         1           22                                                                         | 3          | 321064      | BEATER MOUNTING BRACKET       | 2    |
| 6         321057         REAR IDLER SHAFT         1           7         325013         1" Mounted 2 Bolf Flange Brng         2           8         321906         BELT TIGHTENER WA         1           9         321074         CONVEYOR DRIVE PULLEY         1           10         325014         40840 x 1 in Sprocket         2           11         325015         40816 x 1 in Sprocket         3           12         321020         CHAIN LIFTER LRG.         1           13         321027         CHAIN LIFTER SML         1           14         321048         Bushing         1           15         321905         CHAIN TIGHTENER WA         1           16         105021         UCST205-16 SLIDE BEARING         2           17         101570         CONVEYOR IDLER PULLEY         1           18         325021         SPROCKET IDLER         2           19         321060         CHAIN GUIDE, NYLON         1           20         325022         COIL SPRING         2           21         325000         SPREADER PULLEY (DRIVING)         1           22         325004         SPREADER PULLEY (DRIVEN)         1           24                                                                 |            | 105024      | BEARING 1" 2 HOLE STAMPED     | 6    |
| 7         325013         1" Mounted 2 Bolt Flange Brng         2           8         321906         BELT TIGHTENER WA         1           9         321074         CONVEYOR DRIVE PULLEY         1           10         325014         40B40 x 1 in Sprocket         2           11         325015         40B16 x 1 in Sprocket         3           12         321020         CHAIN LIFTER LRG.         1           13         321027         CHAIN LIFTER SML         1           14         321048         Bushing         1           15         321905         CHAIN TIGHTENER WA         1           16         105021         UCST205-16 SLIDE BEARING         2           17         101570         CONVEYOR IDLER PULLEY         1           18         325021         SPROCKET IDLER         2           19         321060         CHAIN GUIDE, NYLON         1           20         325022         COIL SPRING         2           21         325000         SPREADER PULLEY (DRIVING)         1           22         325004         SPREADER PULLEY (DRIVEN)         1           24         321907         LIFTER ARM BEARING WA         1           2                                                            | 5          | 321045      | FRONT IDLER SHAFT             | 1    |
| 8 321906 BELT TIGHTENER WA 1 9 321074 CONVEYOR DRIVE PULLEY 1 10 325014 40B40 x 1 in Sprocket 2 11 325015 40B16 x 1 in Sprocket 3 12 321020 CHAIN LIFTER LRG. 1 13 321027 CHAIN LIFTER SML 1 14 321048 Bushing 1 15 321905 CHAIN TIGHTENER WA 1 16 105021 UCST205-16 SLIDE BEARING 2 17 101570 CONVEYOR IDLER PULLEY 1 18 325021 SPROCKET IDLER 2 19 321060 CHAIN GUIDE, NYLON 1 20 325022 COIL SPRING 2 21 325000 SPREADER PULLEY (DRIVING) 1 22 325004 SPREADER PULLEY (IDLER) 1 23 325003 SPREADER PULLEY (IDLER) 1 24 321907 LIFTER ARM BEARING WA 1 25 325018 BELT, UNLOADING CONVEYOR 1 26 325025 MAIN DRIVE CHAIN 1 27 325023 SPREADER DRIVE BELT 1 28 325019 CONVEYOR DRIVE CHAIN 2                                                                                                                                                                                                                                                                                                                                                                                                                                                                                                                                   | 6          | 321057      | REAR IDLER SHAFT              |      |
| 9 321074 CONVEYOR DRIVE PULLEY 10 325014 40B40 x 1 in Sprocket 2 11 325015 40B16 x 1 in Sprocket 3 12 321020 CHAIN LIFTER LRG. 1 13 321027 CHAIN LIFTER SML 1 14 321048 Bushing 1 15 321905 CHAIN TIGHTENER WA 1 16 105021 UCST205-16 SLIDE BEARING 2 17 101570 CONVEYOR IDLER PULLEY 1 18 325021 SPROCKET IDLER 2 19 321060 CHAIN GUIDE, NYLON 1 20 325022 COIL SPRING 2 21 325000 SPREADER PULLEY (DRIVING) 1 22 325004 SPREADER PULLEY (DRIVING) 1 23 325003 SPREADER PULLEY (DRIVEN) 1 24 321907 LIFTER ARM BEARING WA 1 25 325018 BELT, UNLOADING CONVEYOR 1 26 325023 SPREADER DRIVE CHAIN 1 27 325023 SPREADER DRIVE BELT 1 28 325019 CONVEYOR DRIVE CHAIN 2                                                                                                                                                                                                                                                                                                                                                                                                                                                                                                                                                           |            | 325013      | 1" Mounted 2 Bolt Flange Brng | 2    |
| 10 325014 40840 x 1 in Sprocket 2 11 325015 40816 x 1 in Sprocket 3 12 321020 CHAIN LIFTER LRG. 1 13 321027 CHAIN LIFTER SML 1 14 321048 Bushing 1 15 321905 CHAIN TIGHTENER WA 1 16 105021 UCST205-16 SLIDE BEARING 2 17 101570 CONVEYOR IDLER PULLEY 1 18 325021 SPROCKET IDLER 2 19 321060 CHAIN GUIDE, NYLON 1 20 325022 COIL SPRING 2 21 325000 SPREADER PULLEY (DRIVING) 1 22 325004 SPREADER PULLEY (IDLER) 1 23 325003 SPREADER PULLEY (IDLER) 1 24 321907 LIFTER ARM BEARING WA 1 25 325018 BELT, UNLOADING CONVEYOR 1 26 325023 SPREADER DRIVE BELT 1 28 325019 CONVEYOR DRIVE CHAIN 2                                                                                                                                                                                                                                                                                                                                                                                                                                                                                                                                                                                                                              |            | 321906      | BELT TIGHTENER WA             | 1    |
| 11 325015 40B16 x 1 in Sprocket 3 12 321020 CHAIN LIFTER LRG. 1 13 321027 CHAIN LIFTER SML 1 14 321048 Bushing 1 15 321905 CHAIN TIGHTENER WA 1 16 105021 UCST205-16 SLIDE BEARING 2 17 101570 CONVEYOR IDLER PULLEY 1 18 325021 SPROCKET IDLER 2 19 321060 CHAIN GUIDE, NYLON 1 20 325022 COIL SPRING 2 21 325000 SPREADER PULLEY (DRIVING) 1 22 325004 SPREADER PULLEY (IDLER) 1 23 325003 SPREADER PULLEY (IDLER) 1 24 321907 LIFTER ARM BEARING WA 1 25 325018 BELT, UNLOADING CONVEYOR 1 26 325023 SPREADER DRIVE BELT 1 27 325023 SPREADER DRIVE BELT 1 28 325019 CONVEYOR DRIVE CHAIN 2                                                                                                                                                                                                                                                                                                                                                                                                                                                                                                                                                                                                                                |            |             |                               |      |
| 12   321020   CHAIN LIFTER LRG.   1   13   321027   CHAIN LIFTER SML   1   14   321048   Bushing   1   15   321905   CHAIN TIGHTENER WA   1   16   105021   UCST205-16 SLIDE BEARING   2   17   101570   CONVEYOR IDLER PULLEY   1   18   325021   SPROCKET IDLER   2   19   321060   CHAIN GUIDE, NYLON   1   20   325022   COIL SPRING   2   2   2   325004   SPREADER PULLEY (IDRIVING)   1   22   325004   SPREADER PULLEY (IDLER)   1   23   325003   SPREADER PULLEY (IDLER)   1   24   321907   LIFTER ARM BEARING WA   1   25   325018   BELT, UNLOADING CONVEYOR   1   26   325023   SPREADER DRIVE BELT   1   28   325019   CONVEYOR DRIVE CHAIN   2                                                                                                                                                                                                                                                                                                                                                                                                                                                                                                                                                                |            |             |                               |      |
| 13 321027 CHAIN LIFTER SML 1 14 321048 Bushing 1 15 321905 CHAIN TIGHTENER WA 1 16 105021 UCST205-16 SLIDE BEARING 2 17 101570 CONVEYOR IDLER PULLEY 1 18 325021 SPROCKET IDLER 2 19 321060 CHAIN GUIDE, NYLON 1 20 325022 COIL SPRING 2 21 325000 SPREADER PULLEY (DRIVING) 1 22 325004 SPREADER PULLEY (IDLER) 1 23 325003 SPREADER PULLEY (IDLER) 1 24 321907 LIFTER ARM BEARING WA 1 25 325018 BELT, UNLOADING CONVEYOR 1 26 325025 MAIN DRIVE CHAIN 1 27 325023 SPREADER DRIVE BELT 1 28 325019 CONVEYOR DRIVE CHAIN 2                                                                                                                                                                                                                                                                                                                                                                                                                                                                                                                                                                                                                                                                                                   | 11         | 325015      | 40B16 x 1 in Sprocket         | 3    |
| 14         321048         Bushing         1           15         321905         CHAIN TIGHTENER WA         1           16         105021         UCST205-16 SLIDE BEARING         2           17         101570         CONVEYOR IDLER PULLEY         1           18         325021         SPROCKET IDLER         2           19         321060         CHAIN GUIDE, NYLON         1           20         325022         COIL SPRING         2           21         325000         SPREADER PULLEY (DRIVING)         1           22         325004         SPREADER PULLEY (IDLER)         1           23         325003         SPREADER PULLEY (DRIVEN)         1           24         321907         LIFTER ARM BEARING WA         1           25         325018         BELT, UNLOADING CONVEYOR         1           26         325025         MAIN DRIVE CHAIN         1           27         325023         SPREADER DRIVE BELT         1           28         325019         CONVEYOR DRIVE CHAIN         2                                                                                                                                                                                                           | 12         | 321020      | CHAIN LIFTER LRG.             | 1    |
| 15 321905 CHAIN TIGHTENER WA 1 16 105021 UCST205-16 SLIDE BEARING 2 17 101570 CONVEYOR IDLER PULLEY 1 18 325021 SPROCKET IDLER 2 19 321060 CHAIN GUIDE, NYLON 1 20 325022 COIL SPRING 2 21 325000 SPREADER PULLEY (DRIVING) 1 22 325004 SPREADER PULLEY (IDLER) 1 23 325003 SPREADER PULLEY (IDLER) 1 24 321907 LIFTER ARM BEARING WA 1 25 325018 BELT, UNLOADING CONVEYOR 1 26 325025 MAIN DRIVE CHAIN 1 27 325023 SPREADER DRIVE BELT 1 28 325019 CONVEYOR DRIVE CHAIN 2                                                                                                                                                                                                                                                                                                                                                                                                                                                                                                                                                                                                                                                                                                                                                    |            | 321027      | CHAIN LIFTER SML              | 1    |
| 16       105021       UCST205-16 SLIDE BEARING       2         17       101570       CONVEYOR IDLER PULLEY       1         18       325021       SPROCKET IDLER       2         19       321060       CHAIN GUIDE, NYLON       1         20       325022       COIL SPRING       2         21       325000       SPREADER PULLEY (DRIVING)       1         22       325004       SPREADER PULLEY (IDLER)       1         23       325003       SPREADER PULLEY (DRIVEN)       1         24       321907       LIFTER ARM BEARING WA       1         25       325018       BELT, UNLOADING CONVEYOR       1         26       325025       MAIN DRIVE CHAIN       1         27       325023       SPREADER DRIVE BELT       1         28       325019       CONVEYOR DRIVE CHAIN       2                                                                                                                                                                                                                                                                                                                                                                                                                                        | 14         | 321048      | Bushing                       | 1    |
| 17     101570     CONVEYOR IDLER PULLEY     1       18     325021     SPROCKET IDLER     2       19     321060     CHAIN GUIDE, NYLON     1       20     325022     COIL SPRING     2       21     325000     SPREADER PULLEY (DRIVING)     1       22     325004     SPREADER PULLEY (IDLER)     1       23     325003     SPREADER PULLEY (DRIVEN)     1       24     321907     LIFTER ARM BEARING WA     1       25     325018     BELT, UNLOADING CONVEYOR     1       26     325025     MAIN DRIVE CHAIN     1       27     325023     SPREADER DRIVE BELT     1       28     325019     CONVEYOR DRIVE CHAIN     2                                                                                                                                                                                                                                                                                                                                                                                                                                                                                                                                                                                                     | 15         | 321905      | CHAIN TIGHTENER WA            | 1    |
| 18         325021         SPROCKET IDLER         2           19         321060         CHAIN GUIDE, NYLON         1           20         325022         COIL SPRING         2           21         325000         SPREADER PULLEY (DRIVING)         1           22         325004         SPREADER PULLEY (IDLER)         1           23         325003         SPREADER PULLEY (DRIVEN)         1           24         321907         LIFTER ARM BEARING WA         1           25         325018         BELT, UNLOADING CONVEYOR         1           26         325025         MAIN DRIVE CHAIN         1           27         325023         SPREADER DRIVE BELT         1           28         325019         CONVEYOR DRIVE CHAIN         2                                                                                                                                                                                                                                                                                                                                                                                                                                                                             | 16         | 105021      | UCST205-16 SLIDE BEARING      | 2    |
| 19       321060       CHAIN GUIDE, NYLON       1         20       325022       COIL SPRING       2         21       325000       SPREADER PULLEY (DRIVING)       1         22       325004       SPREADER PULLEY (IDLER)       1         23       325003       SPREADER PULLEY (DRIVEN)       1         24       321907       LIFTER ARM BEARING WA       1         25       325018       BELT, UNLOADING CONVEYOR       1         26       325025       MAIN DRIVE CHAIN       1         27       325023       SPREADER DRIVE BELT       1         28       325019       CONVEYOR DRIVE CHAIN       2                                                                                                                                                                                                                                                                                                                                                                                                                                                                                                                                                                                                                        | 1 <i>7</i> | 101570      | CONVEYOR IDLER PULLEY         | 1    |
| 20     325022     COIL SPRING     2       21     325000     SPREADER PULLEY (DRIVING)     1       22     325004     SPREADER PULLEY (IDLER)     1       23     325003     SPREADER PULLEY (DRIVEN)     1       24     321907     LIFTER ARM BEARING WA     1       25     325018     BELT, UNLOADING CONVEYOR     1       26     325025     MAIN DRIVE CHAIN     1       27     325023     SPREADER DRIVE BELT     1       28     325019     CONVEYOR DRIVE CHAIN     2                                                                                                                                                                                                                                                                                                                                                                                                                                                                                                                                                                                                                                                                                                                                                       | 18         | 325021      | SPROCKET IDLER                | 2    |
| 21     325000     SPREADER PULLEY (DRIVING)     1       22     325004     SPREADER PULLEY (IDLER)     1       23     325003     SPREADER PULLEY (DRIVEN)     1       24     321907     LIFTER ARM BEARING WA     1       25     325018     BELT, UNLOADING CONVEYOR     1       26     325025     MAIN DRIVE CHAIN     1       27     325023     SPREADER DRIVE BELT     1       28     325019     CONVEYOR DRIVE CHAIN     2                                                                                                                                                                                                                                                                                                                                                                                                                                                                                                                                                                                                                                                                                                                                                                                                 | 19         | 321060      | CHAIN GUIDE, NYLON            | 1    |
| 22       325004       SPREADER PULLEY (IDLER)       1         23       325003       SPREADER PULLEY (DRIVEN)       1         24       321907       LIFTER ARM BEARING WA       1         25       325018       BELT, UNLOADING CONVEYOR       1         26       325025       MAIN DRIVE CHAIN       1         27       325023       SPREADER DRIVE BELT       1         28       325019       CONVEYOR DRIVE CHAIN       2                                                                                                                                                                                                                                                                                                                                                                                                                                                                                                                                                                                                                                                                                                                                                                                                   | 20         | 325022      | COIL SPRING                   | 2    |
| 23       325003       SPREADER PULLEY (DRIVEN)       1         24       321907       LIFTER ARM BEARING WA       1         25       325018       BELT, UNLOADING CONVEYOR       1         26       325025       MAIN DRIVE CHAIN       1         27       325023       SPREADER DRIVE BELT       1         28       325019       CONVEYOR DRIVE CHAIN       2                                                                                                                                                                                                                                                                                                                                                                                                                                                                                                                                                                                                                                                                                                                                                                                                                                                                 | 21         | 325000      | SPREADER PULLEY (DRIVING)     | 1    |
| 24     321907     LIFTER ARM BEARING WA     1       25     325018     BELT, UNLOADING CONVEYOR     1       26     325025     MAIN DRIVE CHAIN     1       27     325023     SPREADER DRIVE BELT     1       28     325019     CONVEYOR DRIVE CHAIN     2                                                                                                                                                                                                                                                                                                                                                                                                                                                                                                                                                                                                                                                                                                                                                                                                                                                                                                                                                                      |            | 325004      | SPREADER PULLEY (IDLER)       | 1    |
| 25     325018     BELT, UNLOADING CONVEYOR     1       26     325025     MAIN DRIVE CHAIN     1       27     325023     SPREADER DRIVE BELT     1       28     325019     CONVEYOR DRIVE CHAIN     2                                                                                                                                                                                                                                                                                                                                                                                                                                                                                                                                                                                                                                                                                                                                                                                                                                                                                                                                                                                                                          | 23         | 325003      | SPREADER PULLEY (DRIVEN)      | 1    |
| 26       325025       MAIN DRIVE CHAIN       1         27       325023       SPREADER DRIVE BELT       1         28       325019       CONVEYOR DRIVE CHAIN       2                                                                                                                                                                                                                                                                                                                                                                                                                                                                                                                                                                                                                                                                                                                                                                                                                                                                                                                                                                                                                                                           | 24         | 321907      | LIFTER ARM BEARING WA         | 1    |
| 27         325023         SPREADER DRIVE BELT         1           28         325019         CONVEYOR DRIVE CHAIN         2                                                                                                                                                                                                                                                                                                                                                                                                                                                                                                                                                                                                                                                                                                                                                                                                                                                                                                                                                                                                                                                                                                    | 25         |             | BELT, UNLOADING CONVEYOR      | 1    |
| 28 325019 CONVEYOR DRIVE CHAIN 2                                                                                                                                                                                                                                                                                                                                                                                                                                                                                                                                                                                                                                                                                                                                                                                                                                                                                                                                                                                                                                                                                                                                                                                              | 26         | 325025      | MAIN DRIVE CHAIN              | 1    |
| 20111210110111111                                                                                                                                                                                                                                                                                                                                                                                                                                                                                                                                                                                                                                                                                                                                                                                                                                                                                                                                                                                                                                                                                                                                                                                                             | 27         | 325023      | SPREADER DRIVE BELT           | 1    |
| 29   321088   UHMW FLOOR STRIPS 4" WIDE   5                                                                                                                                                                                                                                                                                                                                                                                                                                                                                                                                                                                                                                                                                                                                                                                                                                                                                                                                                                                                                                                                                                                                                                                   | 28         | 325019      | CONVEYOR DRIVE CHAIN          | 2    |
|                                                                                                                                                                                                                                                                                                                                                                                                                                                                                                                                                                                                                                                                                                                                                                                                                                                                                                                                                                                                                                                                                                                                                                                                                               | 29         | 321088      | UHMW FLOOR STRIPS 4" WIDE     | 5    |