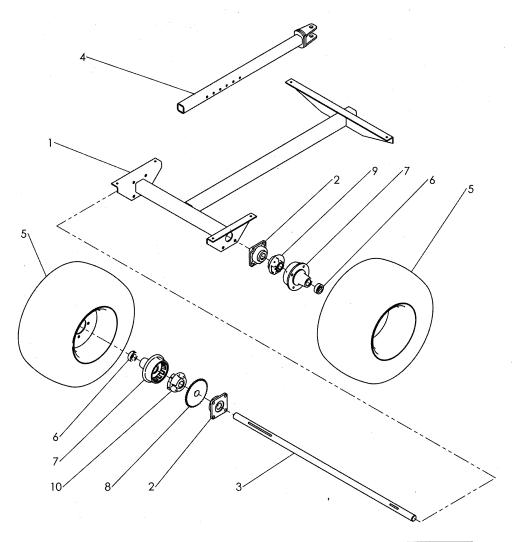

# MultiSpread Model 320 PARTS BREAKOUT

| ITEM NO. | PART NUMBER | DESCRIPTION                         | QTY. |
|----------|-------------|-------------------------------------|------|
| 1        | 321910      | SUB FRAME WA                        | 1    |
| 2        | 325010      | 1.375 Mounted 4 Bolt Flange Bearing | 2    |
| 3        | 321046      | AXLE SHAFT                          | 1    |
| 4        | 329010      | HITCH ASSEMBLY                      | 1    |
| 5        | 325002      | WHEEL & TIRÉ                        | 2    |
| 6        | 325020      | 1-3/8" SET SCREW SHAFT COLLAR       | 2    |
| 7        | 325009      | WHEEL RATCHET HOUSING               | 2    |
| 8        | 325024      | 40B40 x 1 in Sprocket               | 1    |
| 9        | 329011      | WHEEL RATCHET BODY ASSEMBLY RH      | 1    |
| 10       | 329012      | WHEEL RATCHET BODY ASSEMBLY LH      | 1    |